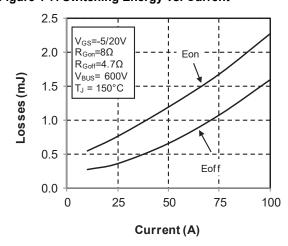

Figure 1-4. Normalized  $R_{DS(on)}$  vs. Temperature

Figure 1-3. Output Characteristics, T<sub>J</sub> = 175 °C

Figure 1-5. Transfer Characteristics

Figure 1-6. Switching Energy vs. Rg

Figure 1-7. Switching Energy vs. Current