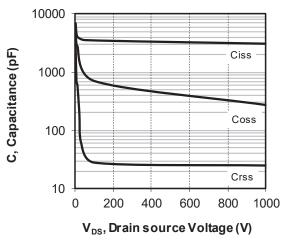

Figure 1-8. Capacitance vs. Drain Source Voltage

Figure 1-9. Gate Charge vs. Gate Source Voltage

Figure 1-10. Body Diode Characteristics, T<sub>J</sub> = 25 °C

Figure 1-11. 3<sup>rd</sup> Quadrant Characteristics, T<sub>J</sub> = 25 °C