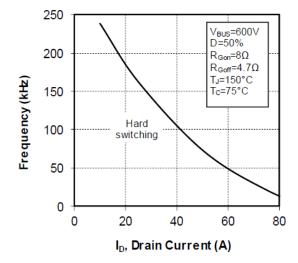

Figure 1-12. Body Diode Characteristics, T<sub>J</sub> = 175 °C Figure 1-13. 3<sup>rd</sup> Quadrant Characteristics, T<sub>J</sub> = 175 °C

Figure 1-14. Operating Frequency vs. Drain Current