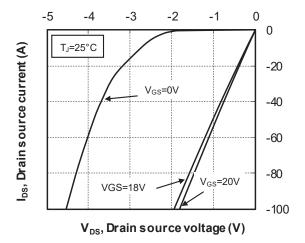

### 1.3 Typical SiC MOSFET Performance Curve

The following figures show the SiC MOSFET performance curves of the MSCSM120TAM31T3AG device.

Figure 1-1. Maximum Thermal Impedance

Figure 1-2. Output Characteristics,  $T_J = 25$  °C