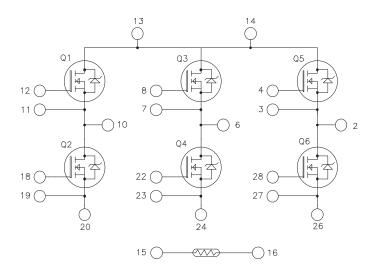

#### Notes:

- All ratings at T<sub>J</sub> = 25 °C, unless otherwise specified.
- Pin 20, pin 24, and pin 26 must be shorted together to perform a three phase bridge.

**⚠** CAUTION

These devices are sensitive to electrostatic discharge. Proper handling procedures must be followed.

## 1.1 SiC MOSFET Characteristics (Per SiC MOSFET)

The following table lists the absolute maximum ratings of the MSCSM120TAM31T3AG device.

**Table 1-1. Absolute Maximum Ratings** 

| Symbol              | Parameter                  |                        | Maximum Ratings | Unit |  |
|---------------------|----------------------------|------------------------|-----------------|------|--|
| V <sub>DSS</sub>    | Drain-Source voltage       |                        | 1200            | V    |  |
| I <sub>D</sub>      | 10 20                      |                        | 89              | Α    |  |
|                     |                            |                        | 71              |      |  |
| I <sub>DM</sub>     | Pulsed drain current       |                        | 180             |      |  |
| V <sub>GS</sub>     | Gate-Source voltage        |                        | -10/23          | V    |  |
| R <sub>DS(on)</sub> | Drain-Source ON resistance |                        | 31              | mΩ   |  |
| P <sub>D</sub>      | Power dissipation          | T <sub>C</sub> = 25 °C | 395             | W    |  |