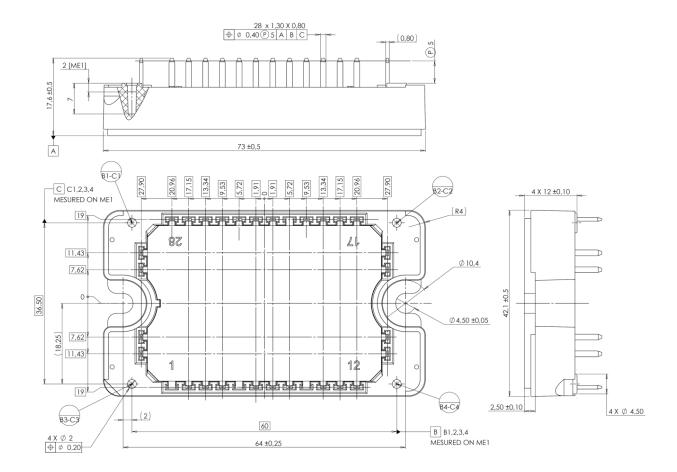

## 2.1 Package Outline

The following figure shows the package outline drawing of the MSCSM120TAM31T3AG device. The dimensions in the following figure are in millimeters.

Figure 2-1. Package Outline Drawing