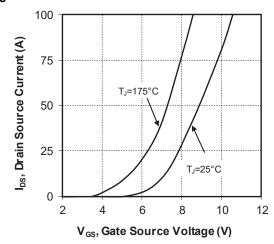

Figure 1-4. Normalized  $R_{DS(on)}$  vs. Temperature

Figure 1-3. Output Characteristics, T<sub>J</sub> = 175 °C

Figure 1-5. Transfer Characteristics

Figure 1-6. Switching Energy vs. Rg

Figure 1-7. Switching Energy vs. Current