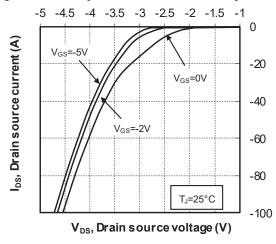

### 1.3 Typical SiC MOSFET Performance Curve

The following figures show the SiC MOSFET performance curves of the MSCSM120TAM31T3AG device.

Figure 1-1. Maximum Thermal Impedance

Figure 1-2. Output Characteristics,  $T_J = 25$  °C