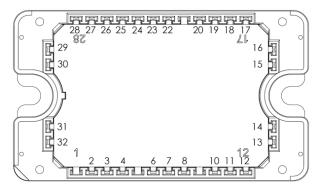

## 2.1 Package Outline

The following figure shows the package outline drawing of the MSCSM120TAM31T3AG device. The dimensions in the following figure are in millimeters.

Figure 2-1. Package Outline Drawing