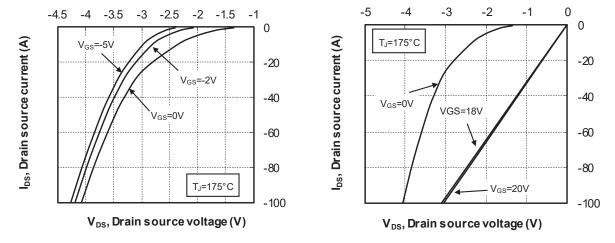

Figure 1-4. Normalized  $R_{DS(on)}$  vs. Temperature

Figure 1-3. Output Characteristics, T<sub>J</sub> = 175 °C

Figure 1-5. Transfer Characteristics

Figure 1-6. Switching Energy vs. Rg

Figure 1-7. Switching Energy vs. Current

Figure 1-12. Body Diode Characteristics, T<sub>J</sub> = 175 °C Figure 1-13. 3<sup>rd</sup> Quadrant Characteristics, T<sub>J</sub> = 175 °C

Figure 1-14. Operating Frequency vs. Drain Current