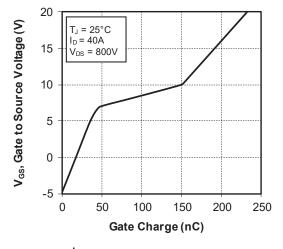

Figure 1-8. Capacitance vs. Drain Source Voltage

Figure 1-9. Gate Charge vs. Gate Source Voltage

Figure 1-10. Body Diode Characteristics, T<sub>J</sub> = 25 °C

Figure 1-11. 3<sup>rd</sup> Quadrant Characteristics, T<sub>J</sub> = 25 °C