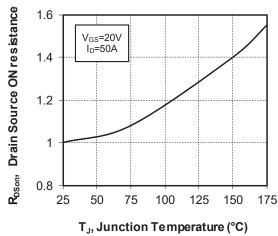

### 1.3 Typical SiC MOSFET Performance Curve

The following figures show the SiC MOSFET performance curves of the MSCSM120TAM31T3AG device.

Figure 1-1. Maximum Thermal Impedance

Figure 1-2. Output Characteristics,  $T_J = 25$  °C

Figure 1-4. Normalized  $R_{DS(on)}$  vs. Temperature

Figure 1-3. Output Characteristics, T<sub>J</sub> = 175 °C

Figure 1-5. Transfer Characteristics

Figure 1-6. Switching Energy vs. Rg

Figure 1-7. Switching Energy vs. Current