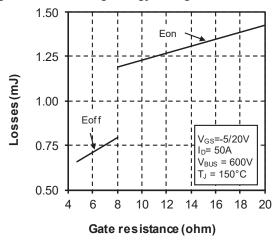

Figure 1-4. Normalized  $R_{DS(on)}$  vs. Temperature

Figure 1-3. Output Characteristics, T<sub>J</sub> = 175 °C

Figure 1-5. Transfer Characteristics

Figure 1-6. Switching Energy vs. Rg

Figure 1-7. Switching Energy vs. Current