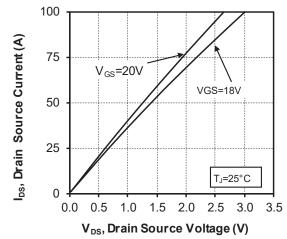

### 1.3 Typical SiC MOSFET Performance Curve

The following figures show the SiC MOSFET performance curves of the MSCSM120TAM31T3AG device.

Figure 1-1. Maximum Thermal Impedance

Figure 1-2. Output Characteristics,  $T_J = 25$  °C