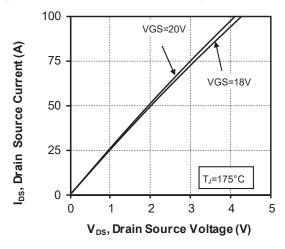

Figure 1-4. Normalized  $R_{DS(on)}$  vs. Temperature

Figure 1-3. Output Characteristics, T<sub>J</sub> = 175 °C

Figure 1-5. Transfer Characteristics

Figure 1-6. Switching Energy vs. Rg

Figure 1-7. Switching Energy vs. Current