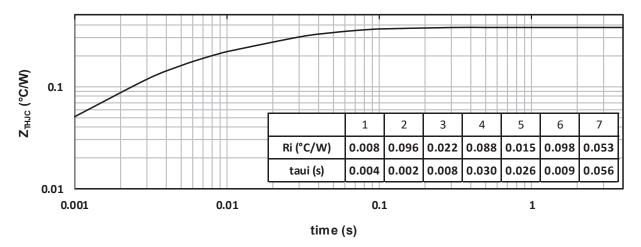

### 1.3 Typical SiC MOSFET Performance Curve

The following figures show the SiC MOSFET performance curves of the MSCSM120TAM31T3AG device.

Figure 1-1. Maximum Thermal Impedance

Figure 1-2. Output Characteristics,  $T_J = 25$  °C